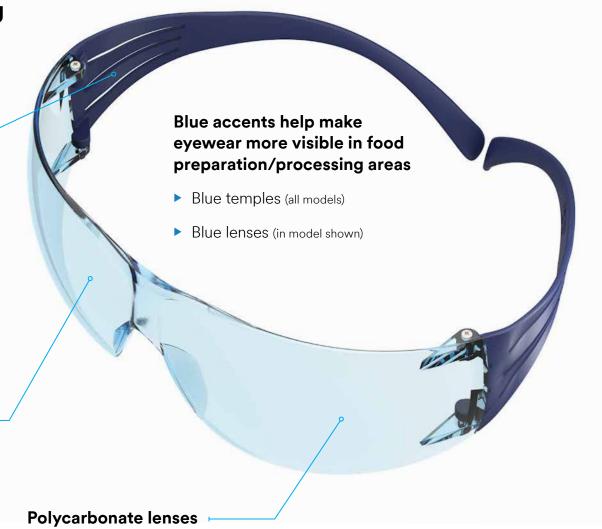

# Eyewear that gets noticed.

3M<sup>™</sup> SecureFit<sup>™</sup> 200 Series with Scotchgard<sup>™</sup> Anti-Fog Coating

Featuring blue accents to help make eyewear more visible in food manufacturing.

## Designed to stand out.

Get safety eyewear your workers will want to wear — the 3M™ SecureFit™ Series. Featuring blue temples and optional blue lenses that help make eyewear more visible in food preparation/processing areas, the 3M™ SecureFit™ 200 Series stands out in all the right ways. With 3M™ Pressure Diffusion Temple Technology for comfort and Scotchgard™ Anti-Fog Coating for superior anti-fog protection, the choice is clear.