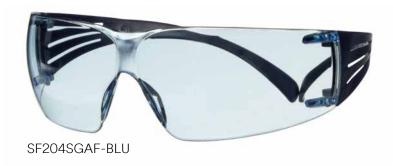

#### 3M™ SecureFit™ 200 Series with Scotchgard™ Anti-Fog Coating

| Product Number | 3M ID Number | Frame        | Lens                                 | Units per Case | UPC Number     |
|----------------|--------------|--------------|--------------------------------------|----------------|----------------|
| SF201SGAF-BLU  | 70071731577  | Blue Temples | Clear Scotchgard™ Anti-Fog Lens      | 20             | 50051131278436 |
| SF204SGAF-BLU  | 70071731601  | Blue Temples | Light Blue Scotchgard™ Anti-Fog Lens | 20             | 50051131278467 |