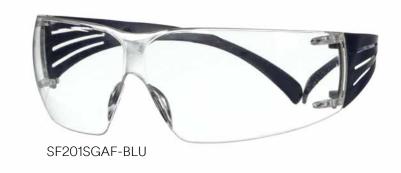

#### 3M™ SecureFit™ 200 Series with Scotchgard™ Anti-Fog Coating

| Product Number | 3M ID Number | Frame        | Lens                                 | Units per Case | UPC Number     |
|----------------|--------------|--------------|--------------------------------------|----------------|----------------|
| SF201SGAF-BLU  | 70071731577  | Blue Temples | Clear Scotchgard™ Anti-Fog Lens      | 20             | 50051131278436 |
| SF204SGAF-BLU  | 70071731601  | Blue Temples | Light Blue Scotchgard™ Anti-Fog Lens | 20             | 50051131278467 |