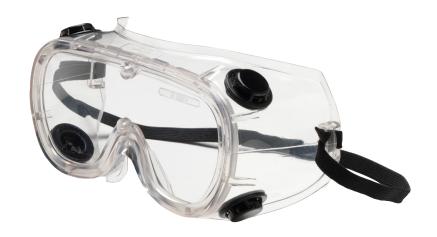

## **DESCRIPTION**

- Indirect Vent Goggle with Clear Body and Clear Lens
- Offers indirect ventilation through plastic hooded vents in the frame
- Clear vinyl body fits snug to the face
- Fits comfortably over most prescription glasses
- Anti-Scratch/Anti-Fog lens coating available
- · Elastic headband
- Meets ANSI Z87.1+ -2015

## **APPLICATIONS**

- · General manufacturing
- Anywhere eye protection is needed

Polycarbonate lenses block 99.9% of the sun's ultra violet rays. This ultra violet protection has already been incorporated within the lens material when the lenses are being produced.