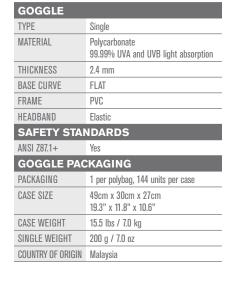

## 441 BASIC™ GOGGLE

SPECIFICATION SHEET

## INDIRECT VENT GOGGLE

MEETS ANSI **Z87.1-2015** 

## **DESCRIPTION**

- Indirect Vent Goggle with Clear Body and Clear Lens
- Offers indirect ventilation through plastic hooded vents in the frame
- Clear vinyl body fits snug to the face
- Fits comfortably over most prescription glasses
- Anti-Scratch/Anti-Fog lens coating available
- · Elastic headband
- Meets ANSI Z87.1+ -2015